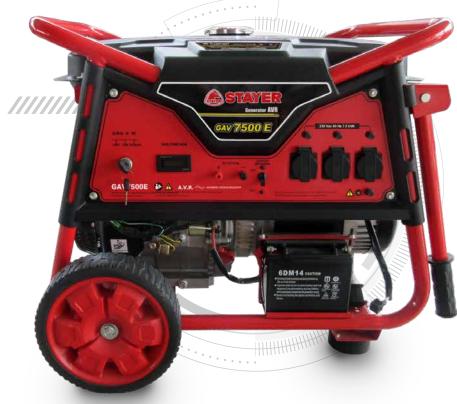

## **AVR GENERATOR**

## GAV 7500 E

## ADVANTAGES

- Safe regulation AVR Generator with 3 single-phase sockets 230V.

- Gas and motor acceleration automatically regulated by an AVR card according to the workload.

- 12V lead battery charging output
- 4 phase stable motor with head valves.
- Engine oil level security control .
- Low intake, noise and vibrations.
- Portable generator with transport wheels.
- Output tension indicator.

- Tubular structure in craddle shape to protect and transport the generator.

| GENERATOR          |     |     |
|--------------------|-----|-----|
| Regulation         | AVR |     |
| Nominal voltage    | 230 | V   |
| Nominal current    | 30  | Α   |
| Nominal power      | 7   | kW  |
| Maximum power      | 7.5 | kW  |
| DC Output, Voltage | 12  | Vdc |
| DC Output, Amperes | 8.3 | Α   |
|                    |     |     |