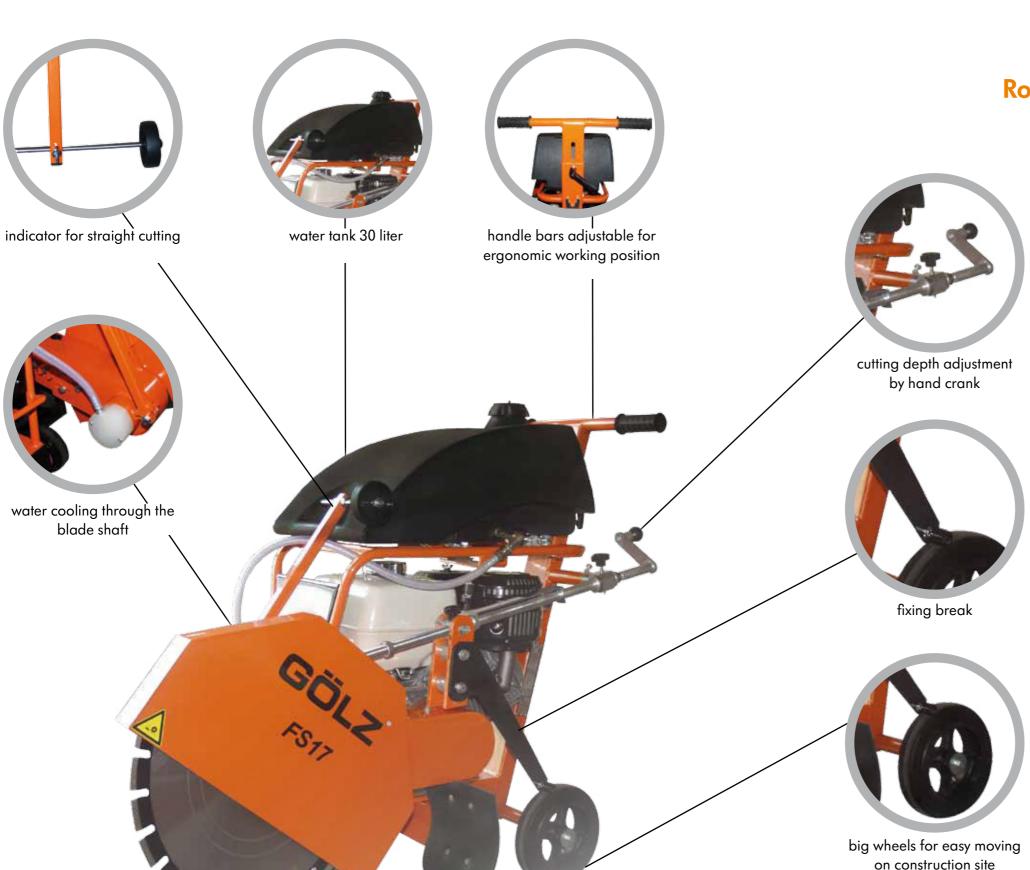

## Technical data - Information

- cutting depth adjsutment by hand crank
- cutting depth indicator
- pluggable blade guard
- pluggable water tank
- fixing break
- water cooling through the blade shaft
- handle bars adjustable for ergonomic working position
- incl. tool set
- compact design

| Technical data:               | GÖLZ FS17                  |
|-------------------------------|----------------------------|
| Motor:                        | Honda GX390; 8,7kW / 13 HP |
| Max. cutting depth:           | 170 mm                     |
| Max. blade size-Ø/Arbor hole: | 450 mm x 25,4 mm           |
| Feed:                         | manual                     |
| Water tank:                   | 30 liter                   |
| Cutting depth adjustment:     | hand crank                 |
| V-belt tensioning:            | manual                     |
| Cutting depth indicator:      | yes                        |
| Dimenssion (LxWxH):           | 1010x570x1090 mm           |
| Weight:                       | 110 kg                     |